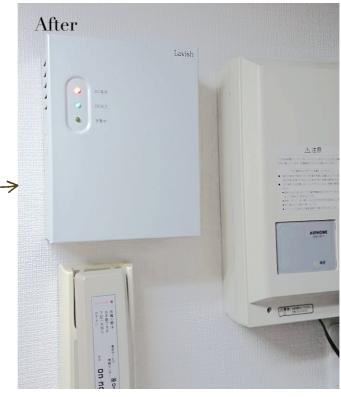

バッテリー:接続・収納可(別売り)

LED 表示で蓋が閉じられていても、 状態を確認可能。別売バッテリー搭 載可能な制御リレー電源ユニット。

ックエントランスへの

異なります。 間はシステム構成により ※バッテリーでの稼働時

リーで稼働させるこるので、停電などの答にも約40分バッテ際にも約40分バッテ際にも約60がで、存電などのが可能なタイプになる。 携を行います。また、 既設のオートロック とができます。 エントランスとの連 を使用することで O S R B Y 5 A