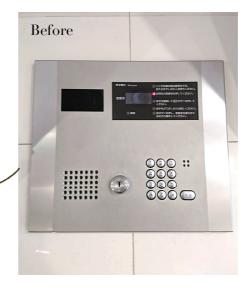

## After 123 :: 456 289 904 ==

設置致しました。 カードリーダー クエントランス 設のオー

に、よりコストを抑化がで、より簡単 必要な場合には鍵た、カードの追加が に対応できます。まなどの際にも迅速が行えるため、紛失が行えるをめ、紛失 えて発行すること を

OUTLINE

制御器:COS-22

: 電磁錠2台、リーダー2台(接点共有)

登録可能人数:電磁錠1-2000人、電磁錠2-100人

定格電圧 : DC12V

カード連番登録:対応 個別登録/個別削除:対応 二重認証/複数人認証:対応 リレー部の電圧設定:可能